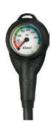

## Analog PRESSURE GAUGE

Ref. CRESSI VALE 300 C code KK 760300

is in conformity with the provisions of Regulation (EU) 2016/425 and is identical to the PPE which is the subject of EC type (module B) Examination Certificate no: