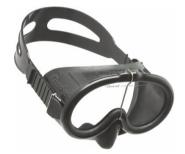

Diving Mask Ref. Pinocchio

PRODUCT

CODE

PINOCCHIO MASK BLACK/FRAME BLACK

DN210000

is in conformity with the provisions of Regulation (EU) 2016/425.

The compliance with safety requirements (annex II) of the Regulation (EU) 2016/425 has been made taking as reference the following applicable standard(s) :