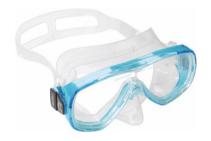

Diving Mask Ref. Onda

| PRODUCT                          | CODE     |
|----------------------------------|----------|
| ONDA MASK SIL CLEAR/FRAME YELLOW | DN207010 |
| ONDA MASK SIL CLEAR/FRAME BLUE   | DN207020 |
| ONDA MASK SIL CLEAR/FRAME PINK   | DN207040 |
| ONDA MASK SIL BLACK/FRAME BLACK  | DN207150 |
| ONDA MASK SIL/FRAME ASSORTED     | DN207000 |