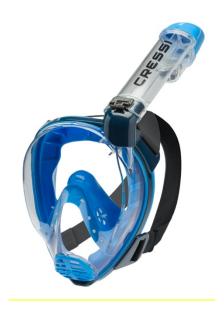

## FULL FACE MASK

| XDT052022 | KNIGHT FULL FACE MASK LIGHT BLUE/DARK BLUE M/L |
|-----------|------------------------------------------------|
| XDT042022 | KNIGHT FULL FACE MASK LIGHT BLUE/DARK BLUE S/M |
| XDT055150 | KNIGHT FULL FACE MASK BLACK/CLEAR M/L          |
| XDT045150 | KNIGHT FULL FACE MASK BLACK/CLEAR S/M          |
| XDT050000 | KNIGHT FULL FACE MASK SMOKE/CLEAR M/L          |
| XDT040000 | KNIGHT FULL FACE MASK SMOKE/CLEAR S/M          |
| XDT055120 | KNIGHT FULL FACE MASK SILVER/BLUE M/L          |
| XDT045120 | KNIGHT FULL FACE MASK SILVER/BLUE S/M          |