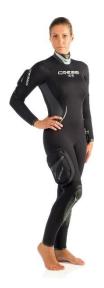

ALL-IN-ONE LADY - 7mm

| Size | Code     |
|------|----------|
| XS/1 | LQ403101 |
| S/2  | LQ403102 |
| M/3  | LQ403103 |
| L/4  | LQ403104 |
| XL/5 | LQ403105 |

is in conformity with the provisions of Regulation (EU) 2016/425 and is identical to the PPE which is the subject of EC type (module B) Examination Certificate no: