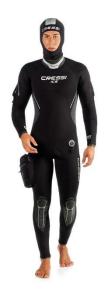

## Diving Wet Suit Ref. ICE

ALL-IN-ONE MAN - 7mm

| Size   | Code     |
|--------|----------|
| S/2    | LQ403002 |
| M/3    | LQ403003 |
| L/4    | LQ403004 |
| XL/5   | LQ403005 |
| XXL/6  | LQ403006 |
| XXXL/7 | LQ403007 |