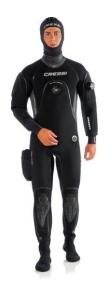

# Diving Dry Suit Ref. DESERT

#### $\mathsf{MAN}$

| Size   | Code     |
|--------|----------|
| S/2    | LQ401002 |
| M/3    | LQ401003 |
| L/4    | LQ401004 |
| XL/5   | LQ401005 |
| XXL/6  | LQ401006 |
| XXXL/7 | LQ401007 |