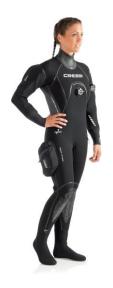

# Diving Dry Suit Ref. DESERT

#### LADY

| Size  | Code     |
|-------|----------|
| XS/1  | LQ401101 |
| S/2   | LQ401102 |
| M/3   | LQ401103 |
| L/4   | LQ401104 |
| XI /5 | LO401105 |

is in conformity with the provisions of Regulation (EU) 2016/425 and is identical to the PPE which is the subject of EC type (module B) Examination Certificate no: