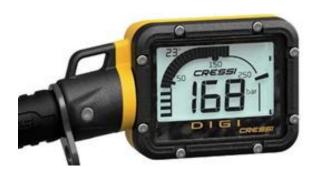

## **CRESSI SUB SpA**

Via G.Adamoli 501 16165 Genova Italy Tel: +3901083079

Web: <u>www.cressi.com</u>
Mail: <u>info@cressi.com</u>

Declares that the following PPE cat. III described hereinafter:

Scuba – Pressure Gauge Ref: DIGI

| Product                       | Code     |
|-------------------------------|----------|
| DIGI DIGITAL GAUGE YELLOW BAR | KC790010 |

is in conformity with the provisions of Regulation (EU) 2016/425 and is identical to the PPE which is the subject of EC type (module B)