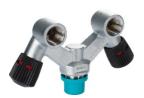

## Scuba – Cylinder Valves Ref. SINGLE CYLINDER DOUBLE OUTLETS

| Code     | Denomination Type         |
|----------|---------------------------|
| GC701200 | Valve Two Outlets 232 bar |
| GC701300 | Valve Two Outlets 300 bar |
|          |                           |
|          |                           |
|          |                           |
|          |                           |